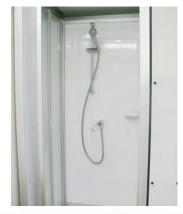

ad)

Width: 3,0 m Height: 4,2 m

## Other communication vehicles











Custom-made, individual bodies!











#### Conference Room

- Conference table with 8 swivel chairs
- Lockable Cupboard with fresh water tank built-in
- Multimedia System with Dolby Surround, DVD, Video
- Flat TV with satellite receiver
- Intercom to driver's Cab, operation room & Galley
- Cabinet with integrated refrigerator
- Whiteboard
- Wardrobe
- Smoke Sensor & Emergency lighting (24 VDC)

#### Galley

- Cooking stove with 2 electric burners
- Basin
- Warm Water Boiler
- Refrigerator
- Ice Cube Machine
- Stowage Space for groceries
- Intercom System

### Sleeping Room

- bed for 1 crew member
- cupboard
- foldable seat
- electric heating

#### Lavatory

- washbasin
- mirror
- shower & toilet

























# Operation Room

- 2 workplaces with lockers
- PC & laser printer
- Cellular phone with external antenna
- Transceivers: 1 marine, 2 short waves, 6 hand held
- Monitor for external camera
- Sensor for outdoor temperature
- Humidity sensor
- Wind speed and wind direction sensor
- 4 explosion proof hand held search lights
- Intercom System
- Control panel for power supply
- GPS unit

# Roof

- A/C, powered by a separated diesel engine
- Wind speed & wind direction indicator
- Camera for external observation

#### Further Accessories

- Generator set (33 kVA)
- Emergency power supply (24 V)
- Electrical water pump w. automatic overpressure cut-off
- Telescopic light pole, rotating & swiveling type
- Telescopic antenna pole (up to 15m, 360° rotatable)
- Light bar & strobe lights,