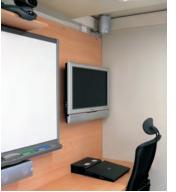

#### Conference Room

- Conference table with 8 swivel chairs
- Lockable Cupboard with fresh water tank built-in
- Multimedia System with Dolby Surround, DVD, Video
- Flat TV with satellite receiver
- Intercom to driver's Cab, operation room & Galley
- Cabinet with integrated refrigerator
- Whiteboard
- Wardrobe
- Smoke Sensor & Emergency lighting (24 VDC)