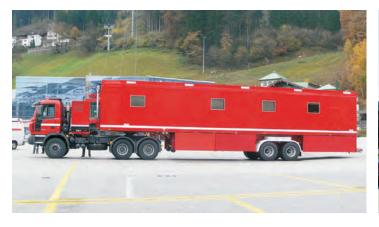

# **EMPL** Communication vehicles

Perfect combination of high-tech equipment and premium design!

## **Dimensions**

Length: 12,0 m (16,5 m with tractor head)

Width: 3,0 m Height: 4,2 m