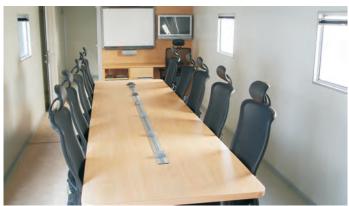

#### Conference Room

- Conference table with 8 swivel chairs
- Lockable Cupboard with fresh water tank built-in
- Multimedia System with Dolby Surround, DVD, Video
- Flat TV with satellite receiver
- Intercom to driver's Cab, operation room & Galley
- Cabinet with integrated refrigerator
- Whiteboard
- Wardrobe
- Smoke Sensor & Emergency lighting (24 VDC)