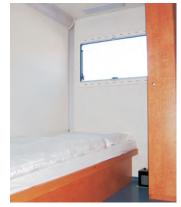

### Sleeping Room

- bed for 1 crew member
- cupboard
- foldable seat
- electric heating