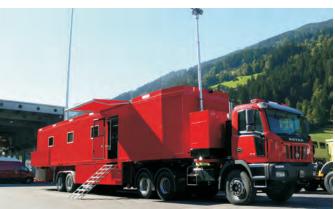

# **EMPL** Communication vehicles

Perfect combination of high-tech equipment and premium design!

## **Dimensions**

Length: 12,0 m (16,5 m with tractor head)

Width: 3,0 m Height: 4,2 m