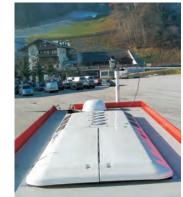

# Roof

- A/C, powered by a separated diesel engine
- Wind speed & wind direction indicator
- Camera for external observation