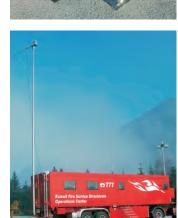

# **EMPL** Communication vehicles

Perfect combination of high-tech equipment and premium design!

#### Further Accessories

- Generator set (33 kVA)
- Emergency power supply (24 V)
- Electrical water pump w. automatic overpressure cut-off
- Telescopic light pole, rotating & swiveling type
- Telescopic antenna pole (up to 15m, 360° rotatable)
- Light bar & strobe lights, siren