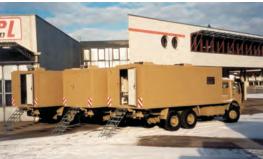

# **EMPL** Communication vehicles

Perfect combination of high-tech equipment and premium design!

## **Dimensions**

Length: 12,0 m (16,5 m with tractor head)

Width: 3,0 m Height: 4,2 m