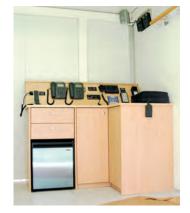

#### Galley

- Cooking stove with 2 electric burners
- Basin
- Warm Water Boiler
- Refrigerator
- Ice Cube Machine
- Stowage Space for groceries
- Intercom System

# Operation Room

- 2 workplaces with lockers
- PC & laser printer
- Cellular phone with external antenna
- Transceivers: 1 marine, 2 short waves, 6 hand held
- Monitor for external camera
- Sensor for outdoor temperature
- Humidity sensor
- Wind speed and wind direction sensor
- 4 explosion proof hand held search lights
- Intercom System
- Control panel for power supply
- GPS unit