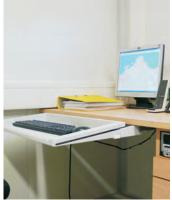

# Operation Room

- 2 workplaces with lockers
- PC & laser printer
- Cellular phone with external antenna
- Transceivers: 1 marine, 2 short waves, 6 hand held
- Monitor for external camera
- Sensor for outdoor temperature
- Humidity sensor
- Wind speed and wind direction sensor
- 4 explosion proof hand held search lights
- Intercom System
- Control panel for power supply
- GPS unit