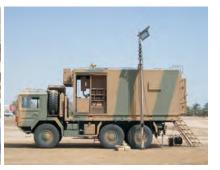

# **EMPL** Communication vehicles

Perfect combination of high-tech equipment and premium design!





## **Dimensions**

Length: 12,0 m (16,5 m with tractor head)

Width: 3,0 m Height: 4,2 m

## Other communication vehicles











Custom-made, individual bodies!











#### Conference Room

- Conference table with 8 swivel chairs
- Lockable Cupboard with fresh water tank built-in
- Multimedia System with Dolby Surround, DVD, Video
- Flat TV with satellite receiver
- Intercom to driver's Cab, operation room & Galley
- Cabinet with integrated refrigerator
- Whiteboard
- Wardrobe
- Smoke Sensor & Emergency lighting (24 VDC)

#### Galley

- Cooking stove with 2 electric burners
- Basin
- Warm Water Boiler
- Refrigerator
- Ice Cube Machine
- Stowage Space for groceries
- Intercom System

### Sleeping Room

- bed for 1 crew member
- cupboard
- foldable seat
- electric heating

#### Lavatory

- washbasin
- mirror
- shower & toilet

























# Operation Room

- 2 workplaces with lockers
- PC & laser p