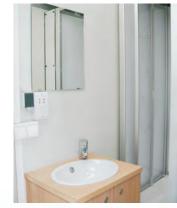

head)

Width: 3,0 m Height: 4,2 m

## Other communication vehicles











Custom-made, individual bodies!











#### Conference Room

- Conference table with 8 swivel chairs
- Lockable Cupboard with fresh water tank built-in
- Multimedia System with Dolby Surround, DVD, Video
- Flat TV with satellite receiver
- Intercom to driver's Cab, operation room & Galley
- Cabinet with integrated refrigerator
- Whiteboard
- Wardrobe
- Smoke Sensor & Emergency lighting (24 VDC)

#### Galley

- Cooking stove with 2 electric burners
- Basin
- Warm Water Boiler
- Refrigerator
- Ice Cube Machine
- Stowage Space for groceries
- Intercom System

### Sleeping Room

- bed for 1 crew member
- cupboard
- foldable seat
- electric heating

#### Lavatory

- washbasin
- mirror
- shower & toilet

























# Operation Room

- 2 workplaces with lockers
- PC & laser printer
- Cellular phone with external antenna
- Transceivers: 1 marine, 2 short waves, 6 hand held
- Monitor for external camera
- Sensor for outdoor temperature
- Humidity sensor
- Wind speed and wind direction sensor
- 4 explosion proof hand held search lights
- Intercom System
- Control panel for power supply
- GPS unit

# Roof

- A/C, powered by a separated diesel engine
- Wind speed & wind direction indicator
- Camera for external observation

#### Further Accessories

- Generator set (33 kVA)
- Emergency power supply (24 V)
- Electrical water pump w. automatic overpressure cut-off
- Telescopic light pole, rotating & swiveling type
- Telescopic antenna pole (up to 15m, 360° rotatable)
- Light bar & strobe lights