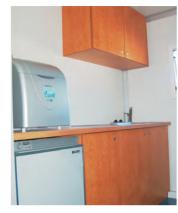

#### Galley

- Cooking stove with 2 electric burners
- Basin
- Warm Water Boiler
- Refrigerator
- Ice Cube Machine
- Stowage Space for groceries
- Intercom System