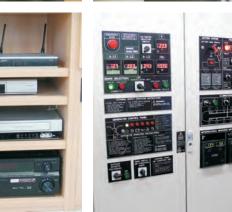

# Operation Room

- 2 workplaces with lockers
- PC & laser printer
- Cellular phone with external antenna
- Transceivers: 1 marine, 2 short waves, 6 hand held
- Monitor for external camera
- Sensor for outdoor temperature
- Humidity sensor
- Wind speed and wind direction sensor
- 4 explosion proof hand held search lights
- Intercom System
- Control panel for power supply
- GPS unit

# Roof

- A/C, powered by a separated diesel engine
- Wind speed & wind direction indicator
- Camera for external observation