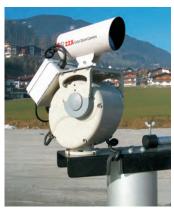

# Roof

- A/C, powered by a separated diesel engine
- Wind speed & wind direction indicator
- Camera for external observation