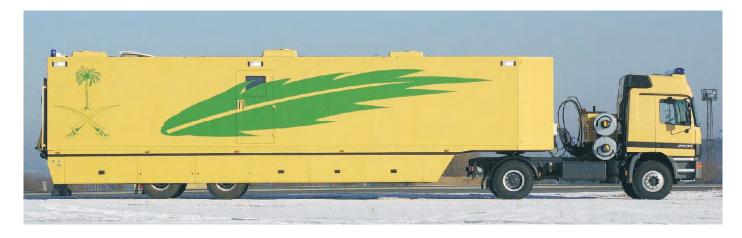

# **EMPL** Communication vehicles

Perfect combination of high-tech equipment and premium design!





## **Dimensions**

Length: 12,0 m (16,5 m with tractor head)

Width: 3,0 m Height: 4,2 m

## Other communication vehicles











Custom-made, individual bodies!











#### Conference Room

- Conference table with 8 swivel chairs
- Lockable Cupboard with fresh water tank built-in
- Multimedia System with Dolby Surround, DVD, Video
- Flat TV with satellite receiver
- Intercom to driver's Cab, operation room & Galley
- Cabinet with integrated refrigerator
- Whiteboard
- Wardrobe
- Smoke Sensor & Emergency lighting (24 VDC)

#### Galley

- Cooking stove with 2 electric burners
- Basin
- Warm Water Boiler
- Refrigerator
- Ice Cube Machine
- Stowage Space for groceries
- Intercom System

### Sleeping Room

- bed for 1 crew member
- cupboard
- foldable seat
- electric heating

#### Lavatory

- washbasin
- mirror
- shower & toilet

























# Operation Room

- 2 workplaces with lockers
- PC & l